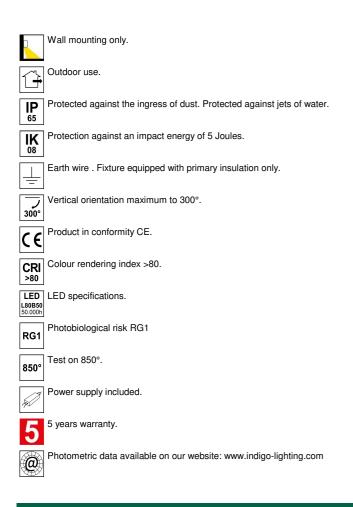

# INDY 1 A

- Spotlight for outdoor lighting.
- Multi-power : 65, 80 or 125W selectable
- via a switch at the back of the luminaire.
- Diffuser in clear tempered glass.Asymmetric beam.
- Supplied with 1.00m cable.
- Non-dimmable converter built in the device.