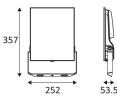

# INDY 1 A

- Spotlight for outdoor lighting.
- Multi-power : 65, 80 or 125W selectable
- via a switch at the back of the luminaire.
- Diffuser in clear tempered glass.Asymmetric beam.
- Supplied with 1.00m cable.
- Non-dimmable converter built in the device.

This product contains 1 light source(s) of energy efficiency E.

| CODE      | COLOR | MATERIAL       | AC      | LED                | Т° (К) | LED Lumen                        | System Lumen                     |
|-----------|-------|----------------|---------|--------------------|--------|----------------------------------|----------------------------------|
| FL102WW05 | BLACK | CAST ALUMINIUM | AC 230V | 65W<br>80W<br>125W | 3000K  | 11500 Lm<br>13750 Lm<br>18750 Lm | 9625 Lm<br>11365 Lm<br>15525 Lm  |
| FL102NW05 | BLACK | CAST ALUMINIUM | AC 230V | 65W<br>80W<br>125W | 4000K  | 12500 Lm<br>14500 Lm<br>19500 Lm | 10370 Lm<br>12025 Lm<br>16275 Lm |