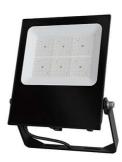

# INDY 1 A

- Spotlight for outdoor lighting.
- Multi-power : 65, 80 or 125W selectable
- via a switch at the back of the luminaire.
- Diffuser in clear tempered glass.Asymmetric beam.
- Supplied with 1.00m cable.
- Non-dimmable converter built in the device.

This product contains 1 light source(s) of energy efficiency E.

| CODE      | COLOR | MATERIAL       | AC      | LED                | Т° (К) | LED Lumen                        | System Lumen                     |
|-----------|-------|----------------|---------|--------------------|--------|----------------------------------|----------------------------------|
| FL102WW05 | BLACK | CAST ALUMINIUM | AC 230V | 65W<br>80W<br>125W | 3000K  | 11500 Lm<br>13750 Lm<br>18750 Lm | 9625 Lm<br>11365 Lm<br>15525 Lm  |
| FL102NW05 | BLACK | CAST ALUMINIUM | AC 230V | 65W<br>80W<br>125W | 4000K  | 12500 Lm<br>14500 Lm<br>19500 Lm | 10370 Lm<br>12025 Lm<br>16275 Lm |