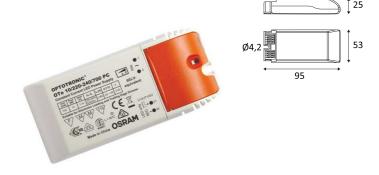

## **CD147**

- Dimmable constant current converter via phase start/end.
- Power voltage: 220-240 VAC.
- Minimum power in W: 5W.

| CODE  | Watt Max | PRI     | SEC      | INPUTS | OUTPUTS | Case T° Max. | Amb. T° Max. | L (mm) | l (mm) | H (mm) |
|-------|----------|---------|----------|--------|---------|--------------|--------------|--------|--------|--------|
| CD147 | 5-10W    | AC 230V | DC 700mA | 1      | 1       | 80°C         | 55°C         | 95     | 53     | 25     |