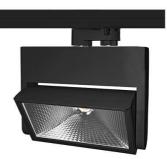

## **FLASH**

| CODE      | COLOR    | MATERIAL | AC      | LED | T° (K) | LED Lumen | System Lumen |
|-----------|----------|----------|---------|-----|--------|-----------|--------------|
| TR124WW05 | NEGO 200 | USD      | AC 230V | 40W | 3000K  | 5260 Lm   | 3754 Lm      |