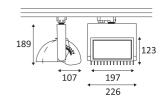

## **FLASH**

| CODE      | COLOR    | MATERIAL | AC      | LED | T° (K) | LED Lumen | System Lumen |
|-----------|----------|----------|---------|-----|--------|-----------|--------------|
| TR124WW05 | NEGO 200 | USD      | AC 230V | 40W | 3000K  | 5260 Lm   | 3754 Lm      |