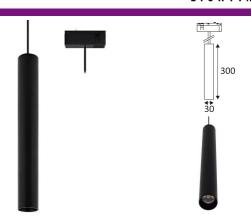

## **IRO 1**

- Hanging fixture for 48V track.
- Supplied with an adjustable cable length of 1.50m.

This product contains 1 light source(s) of energy efficiency F.

| CODE        | COLOR      | MATERIAL  | DC          | LED | T° (K) | LED Lumen | System Lumen |
|-------------|------------|-----------|-------------|-----|--------|-----------|--------------|
|             |            |           | NOT DIMMAB  | LE  |        |           |              |
| TR311SW05   | MATT BLACK | ALUMINIUM | DC 48V      | 8W  | 2700K  | 640 Lm    | 465 Lm       |
| TR311WW05   | MATT BLACK | ALUMINIUM | DC 48V      | 8W  | 3000K  | 660 Lm    | 470 Lm       |
| TR311NW05   | MATT BLACK | ALUMINIUM | DC 48V      | 8W  | 4000K  | 690 Lm    | 487 Lm       |
|             |            |           | DALI DIMMAB | LE  |        |           |              |
| TR311WW05DA | MATT BLACK | ALUMINIUM | DC 48V      | 8W  | 3000K  | 660 Lm    | 470 Lm       |
| TR311NW05DA | MATT BLACK | ALUMINIUM | DC 48V      | 8W  | 4000K  | 690 Lm    | 487 Lm       |

Suspended mounting only.

Indoor use only.

Protected against the ingress of solid bodies greater 12 mm. No protection against the ingress of liquids.

Protection against an impact energy of 0,20 Joule.

Product can be connected to low-voltage systems. A safety extra low voltage luminaire in which voltages higher than those of SELV are not generated.

Beam 50°.

Product in conformity CE.

CRI>80

LED specifications.

Photobiological risk RG1

Test on 650°.

Connect to a constant voltage LED power supply of 48VDC.

3 years warranty.