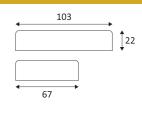

## JOLLY350

- Dimmable constant current converter 1-10V and Push-Dim.
- Power voltage: 110-240 VAC.
- Minimum power in W: 1W.
- Up to 10 converters can be synchronised using the cable supplied.

| CODE            | Watt Max | PRI     | SEC      | INPUTS | OUTPUTS | Case T° Max. | Amb. T° Max. | L (mm) | l (mm) | H (mm) |
|-----------------|----------|---------|----------|--------|---------|--------------|--------------|--------|--------|--------|
| PLDUNIDRIVE350M | 1-10W    | AC 230V | DC 350mA | 1      | 1       | 75°C         | 45°C         | 103    | 67     | 22     |