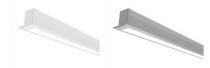

## PR127

- Recessed profile for LED strip.
- Compatible with ST104.
- Recessed 10x/13x2000mm.
- Polycarbonate diffuser, 2 end caps supplied.
- LED strip and converter to be ordered separately.

| CODE    | COLOR      | MATERIAL  | L (mm) |
|---------|------------|-----------|--------|
| PR12730 | MATT WHITE | ALUMINIUM | 2000   |
| PR12752 | ALUMINIUM  | ALUMINIUM | 2000   |

ALUMINIUM

MATT WHITE

| ACCESSOIRES | COLOR      | MATERIAL      | DESCRIPTION           |      |
|-------------|------------|---------------|-----------------------|------|
| PR12830     | MATT WHITE | POLYCARBONATE | END CAP WITH HOLE 2PC | 1 mg |
| PR12852     | ALUMINIUM  | POLYCARBONATE | END CAP WITH HOLE 2PC |      |
| PR12952     | ALUMINIUM  | INOX 304      | RECESSED BUCKLE 4PC   |      |