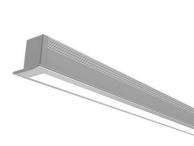

## PR127

- Recessed profile for LED strip.
- Compatible with ST104.
- Recessed 10x/13x2000mm.
- Polycarbonate diffuser, 2 end caps supplied.
- LED strip and converter to be ordered separately.

| CODE    | COLOR      | MATERIAL  | L (mm) |
|---------|------------|-----------|--------|
| PR12730 | MATT WHITE | ALUMINIUM | 2000   |
| PR12752 | ALUMINIUM  | ALUMINIUM | 2000   |