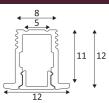

## PR127

- Recessed profile for LED strip.
- Compatible with ST104.
- Recessed 10x/13x2000mm.
- Polycarbonate diffuser, 2 end caps supplied.
- LED strip and converter to be ordered separately.

| CODE    | COLOR      | MATERIAL  | L (mm) |
|---------|------------|-----------|--------|
| PR12730 | MATT WHITE | ALUMINIUM | 2000   |
| PR12752 | ALUMINIUM  | ALUMINIUM | 2000   |