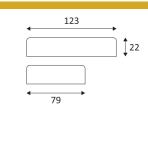

## PSDAL700M

- Dimmable constant current converter 1-10V DALI Push-Dim.
- Power voltage: 110-240 VAC.
- Minimum power in W: 3W.
- Up to 10 converters can be synchronised using the cable supplied.

| CODE      | Watt Max | PRI     | SEC      | INPUTS | OUTPUTS | Case T° Max. | Amb. T° Max. | L (mm) | l (mm) | H (mm) |
|-----------|----------|---------|----------|--------|---------|--------------|--------------|--------|--------|--------|
| PSDAL700M | 3-50W    | AC 230V | DC 700mA | 1      | 1       | 90°C         | 50°C         | 123    | 79     | 22     |