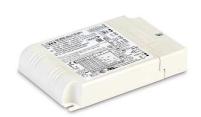

## PSDAL700M

- Dimmable constant current converter 1-10V DALI Push-Dim.
- Power voltage: 110-240 VAC.
- Minimum power in W: 3W.
- Up to 10 converters can be synchronised using the cable supplied.

| CODE      | Watt Max | PRI     | SEC      | INPUTS | OUTPUTS | Case T° Max. | Amb. T° Max. | L (mm) | l (mm) | H (mm) |
|-----------|----------|---------|----------|--------|---------|--------------|--------------|--------|--------|--------|
| PSDAL700M | 3-50W    | AC 230V | DC 700mA | 1      | 1       | 90°C         | 50°C         | 123    | 79     | 22     |