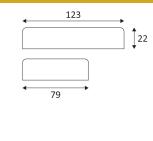

## PSDIM350

- Dimmable constant current converter 1-10V and Push-Dim.
- Power voltage: 110-240 VAC.
- Minimum power in W: 1W.
- Up to 10 converters can be synchronised using the cable supplied.

| CODE     | Watt Max | PRI     | SEC      | INPUTS | OUTPUTS | Case T° Max. | Amb. T° Max. | L (mm) | l (mm) | H (mm) |
|----------|----------|---------|----------|--------|---------|--------------|--------------|--------|--------|--------|
| PSDIM350 | 1-18W    | AC 230V | DC 350mA | 1      | 1       | 85°C         | 50°C         | 123    | 79     | 22     |