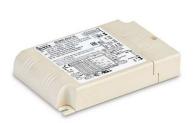

## PSDIM700

- Dimmable constant current converter 1-10V and Push-Dim.
- Power voltage: 110-240 VAC.
- Minimum power in W: 3W.
- Up to 10 converters can be synchronised using the cable supplied.

| CODE     | Watt Max | PRI     | SEC      | INPUTS | OUTPUTS | Case T° Max. | Amb. T° Max. | L (mm) | l (mm) | H (mm) |
|----------|----------|---------|----------|--------|---------|--------------|--------------|--------|--------|--------|
| PSDIM700 | 3-50W    | AC 230V | DC 700mA | 1      | 1       | 85°C         | 50°C         | 123    | 79     | 22     |