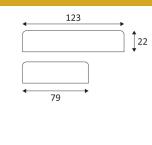

## PSDIM700

- Dimmable constant current converter 1-10V and Push-Dim.
- Power voltage: 110-240 VAC.
- Minimum power in W: 3W.
- Up to 10 converters can be synchronised using the cable supplied.

| CODE     | Watt Max | PRI     | SEC      | INPUTS | OUTPUTS | Case T° Max. | Amb. T° Max. | L (mm) | l (mm) | H (mm) |
|----------|----------|---------|----------|--------|---------|--------------|--------------|--------|--------|--------|
| PSDIM700 | 3-50W    | AC 230V | DC 700mA | 1      | 1       | 85°C         | 50°C         | 123    | 79     | 22     |