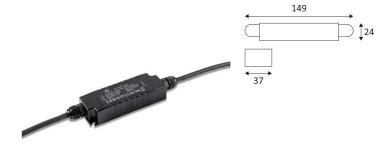

## **PSIP3509W**

- Constant current converter. - Power voltage: 220-240 VAC.
- Minimum power in W: 1W.

| CODE      | Watt Max | PRI     | SEC      | INPUTS | OUTPUTS | Case T° Max. | Amb. T° Max. | L (mm) | l (mm) | H (mm) |
|-----------|----------|---------|----------|--------|---------|--------------|--------------|--------|--------|--------|
| PSIP3509W | 1-9W     | AC 230V | DC 350mA | 1      | 1       | 85°C         | 50°C         | 149    | 37     | 24     |