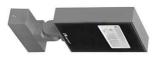

## **RAYPRO 32 A**

- Spotlight for outdoor lighting.
- Black silk-screened glass diffuser.
- Asymmetric beam.
- Supplied with 1.50m cable (HO5RN-F 3x0.75mm<sup>2</sup>).
- Non-dimmable converter built in the device.