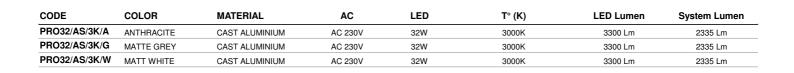

This product contains 1 light source(s) of energy efficiency F.

| ANTHRACITE                     | MATTE GREY          | MATT WHITE                    |
|--------------------------------|---------------------|-------------------------------|
| Wall mounting only             |                     |                               |
| Outdoor use.                   |                     |                               |
| Dust-tight. Watertig           | ht (immersible).    |                               |
| Protection against a           | an impact energy o  | f 20 Joules.                  |
| $\square$ Earth wire . Fixture | equipped with prim  | ary insulation only.          |
| Vertical orientation           | maximum to 180°.    |                               |
| Horizontal orientation         | on maximum to 35    | 5°.                           |
| CE Product in conform          | ity CE.             |                               |
| CRI>90                         |                     |                               |
| LED Specifications.            |                     |                               |
| RG0 Photobiological risk       | RG0                 |                               |
| <b>650°</b> Test on 650°.      |                     |                               |
| Power supply includ            | ded.                |                               |
| 2 years warranty.              |                     |                               |
| Photometric data a             | vailable on our web | site: www.indigo-lighting.com |
| Non-replac                     | eable control gear. |                               |
| Non-replac                     | eable light source. |                               |