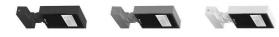

This product contains 1 light source(s) of energy efficiency F.

| ANTHRACITE                     | MATTE GREY          | MATT WHITE                    |
|--------------------------------|---------------------|-------------------------------|
| Wall mounting only             |                     |                               |
| Outdoor use.                   |                     |                               |
| Dust-tight. Watertig           | ht (immersible).    |                               |
| Protection against a           | an impact energy o  | f 20 Joules.                  |
| $\square$ Earth wire . Fixture | equipped with prim  | ary insulation only.          |
| Vertical orientation           | maximum to 180°.    |                               |
| Horizontal orientation         | on maximum to 35    | 5°.                           |
| CE Product in conform          | ity CE.             |                               |
| CRI>90                         |                     |                               |
| LED Specifications.            |                     |                               |
| RG0 Photobiological risk       | RG0                 |                               |
| <b>650°</b> Test on 650°.      |                     |                               |
| Power supply includ            | ded.                |                               |
| 2 years warranty.              |                     |                               |
| Photometric data a             | vailable on our web | site: www.indigo-lighting.com |
| Non-replac                     | eable control gear. |                               |
| Non-replac                     | eable light source. |                               |