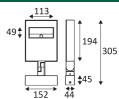

## **RAYPRO 32 A**

- Spotlight for outdoor lighting.
- Black silk-screened glass diffuser.
- Asymmetric beam.
- Supplied with 1.50m cable (HO5RN-F 3x0.75mm<sup>2</sup>).
- Non-dimmable converter built in the device.