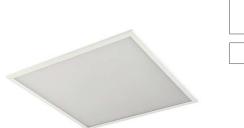

# **SOLIS**

- LED panel.
- PS diffuser with prismatic structure.
- Quick connector and safety steel cable (1m) included.
- Remote non-dimmable converter supplied.

This product contains 1 light source(s) of energy efficiency D.

MATT WHITE

MATT WHITE

MATT WHITE

Recessed ceiling mounting only.

Indoor use only.

Protected against the ingress of solid bodies greater than 1mm. No protection against the ingress of liquids.

Protection against an impact energy of 0,20 Joule.